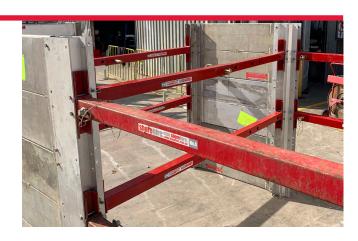

### **MAPS T-POST**

Shore Hire's MAPS T-Post allows our MAPS boxes to be extended and linked to more boxes, by utilising the unique T-shape of the connecting bracket MAPS panels can be easily slid into the channel and allow for the continuation of the system for some great results.