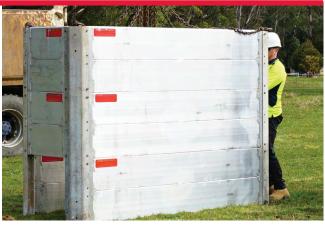

# LIGHTWEIGHT MODULAR SYSTEM (MAPS) THAT A TWO PERSON CREW CAN ASSEMBLE.

Modular Aluminium Panel Shields (MAPS) are engineered for high strength, are ultra lightweight, and are easy to handle. The system is ideal for utility maintenance and repairs to cable splice pits, gas, sewer, water, and other light utility installations. Small MAPS panels, end posts, and adjustable struts are light enough for transport by a utility vehicle, and can be quickly configured for 2, 3, or 4-sided applications.

A two-man crew can readily assemble the system by hand for rapid placement in the trench by a backhoe or small excavator.

The foam-filled, double-wall aluminium panels are available in a full range of standard sizes, and widths with adjustable struts.

Extruded end members are available in various lengths, allowing the easy pin and keeper connection of panels and struts in various sizes, forming the exact configuration required at the work site.