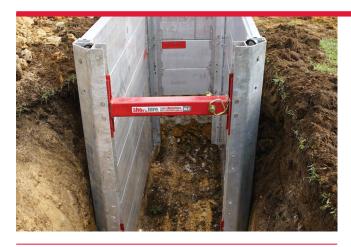

# LIGHTWEIGHT MODULAR SYSTEM (MAPS) THAT A TWO PERSON CREW CAN ASSEMBLE.

Modular Aluminium Panel Shields (MAPS) are engineered for high strength, are ultra lightweight, and are easy to handle. The system is ideal for utility maintenance and repairs to cable splice pits, gas, sewer, water, and other light utility installations. Small MAPS panels, end posts, and adjustable struts are light enough for transport by a utility vehicle, and can be quickly configured for 2, 3, or 4-sided applications.

A two-man crew can readily assemble the system by hand for rapid placement in the trench by a backhoe or small excavator.

The foam-filled, double-wall aluminium panels are available in a full range of standard sizes, and widths with adjustable struts.

Extruded end members are available in various lengths, allowing the easy pin and keeper connection of panels and struts in various sizes, forming the exact configuration required at the work site.