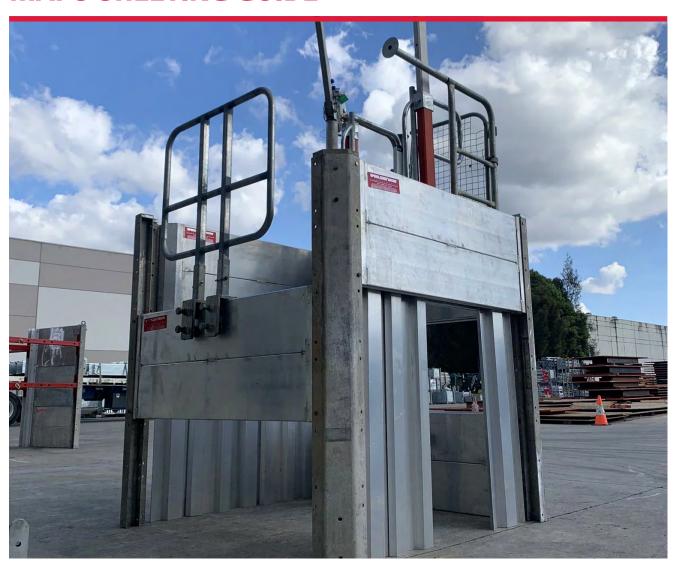

## **MAPS SHEETING GUIDE**

THE SHORE HIRE MAPS SHEETING GUIDE IS A FANTASTIC TOOL MADE OF LIGHTWEIGHT ALUMINIUM THAT CAN BE EASILY USED IN PLACE OF A MAPS PANEL.

## **MAPS SHEETING GUIDE**

It's designed to help you place small sheets smoothly, even when there are obstacles like crossing services in the way. You can use this guide frame for single or multiple panel walls, depending on your application.

Installing the Sheeting Guide is simple and quick! The sheets and guides are super lightweight and you have the flexibility to skip or interlock the sheets as long as there's no sloughing or very reactive sole in the exposed openings.

With the Shore Hire MAPS Sheeting Guide, you have the freedom to choose from various lengths that perfectly match the available modular panels. It's a reliable and versatile solution that simplifies your construction projects and gives you much more flexibility than a traditional shoring system.