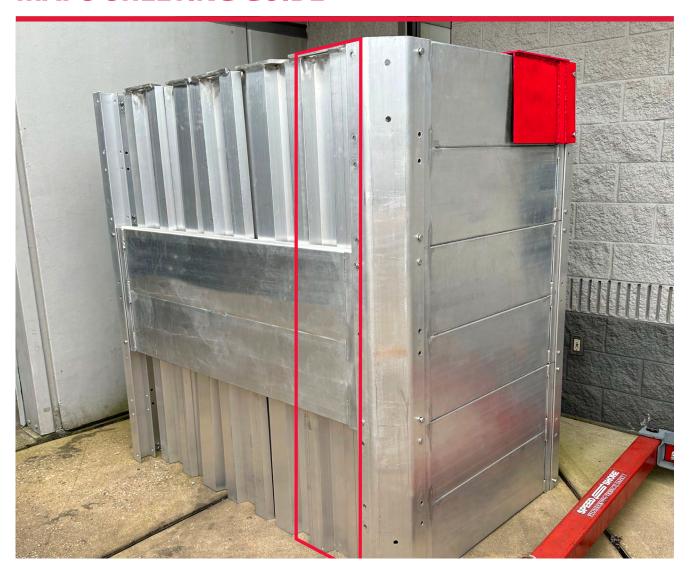

## **MAPS SHEETING GUIDE**

THE SHORE HIRE MAPS SHEETING GUIDE IS A FANTASTIC TOOL MADE OF LIGHTWEIGHT ALUMINIUM THAT CAN BE EASILY USED IN PLACE OF A MAPS PANEL.

## **MAPS SHEETING GUIDE**

It's designed to help you place small sheets smoothly, even when there are obstacles like crossing services in the way. You can use this guide frame for single or multiple panel walls, depending on your application.

Installing the Sheeting Guide is simple and quick! The sheets and guides are super lightweight and you have the flexibility to skip or interlock the sheets as long as there's no sloughing or very reactive sole in the exposed openings.

With the Shore Hire MAPS Sheeting Guide, you have the freedom to choose from various lengths that perfectly match the available modular panels. It's a reliable and versatile solution that simplifies your construction projects and gives you much more flexibility than a traditional shoring system.