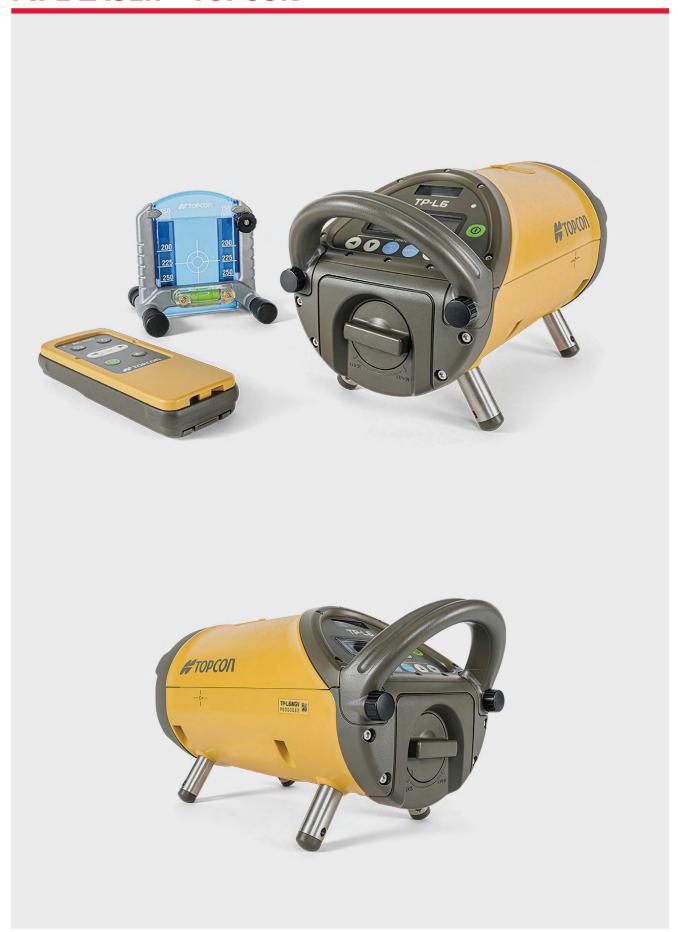

### **TOPCON PIPE LASERS**

Shore Hire's Pipe Lasers offer a combination of features and technology that are proven to meet the demands of contractors in the field.

Whether placed in the trench or over the top, the Topcon Pipe Laser is the industry standard because you can see the green beam anywhere, and in any weather or site conditions.

It's the most visible construction laser ever – this green beam is four times easier to find in sunlight than conventional beams.

The Pipe Laser is constructed from a rugged cast aluminium, and has a waterproof housing for tough "in the trenches" conditions.

#### **FEATURES**

- Green beam
- · Most visible construction laser ever
- Remote control range = 200m (front)
- · Easy to see angle display
- · Left-right beam line control
- · Up to 150m range
- Tough aluminium case
- Long-life batteries

#### **ACCESSORIES**

- Tripod
- Trivet plate