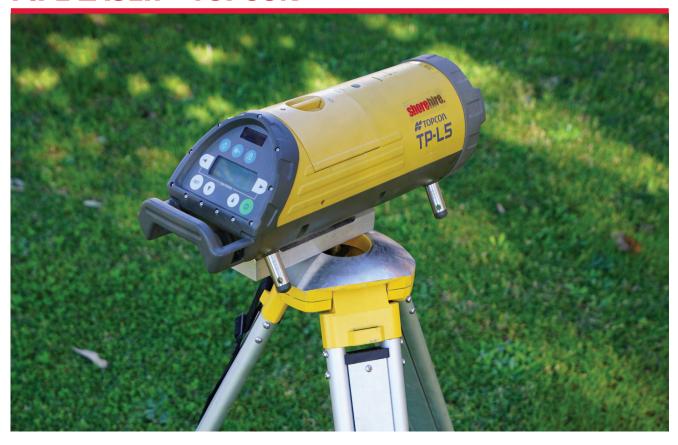

### **TOPCON PIPE LASERS**

Shore Hire's Pipe Lasers offer a combination of features and technology that are proven to meet the demands of contractors in the field.

Whether placed in the trench or over the top, the Topcon Pipe Laser is the industry standard because you can see the green beam anywhere, and in any weather or site conditions.

It's the most visible construction laser ever – this green beam is four times easier to find in sunlight than conventional beams.

The Pipe Laser is constructed from a rugged cast aluminium, and has a waterproof housing for tough "in the trenches" conditions.

#### **ACCESSORIES**

- Tripod
- Trivet plate