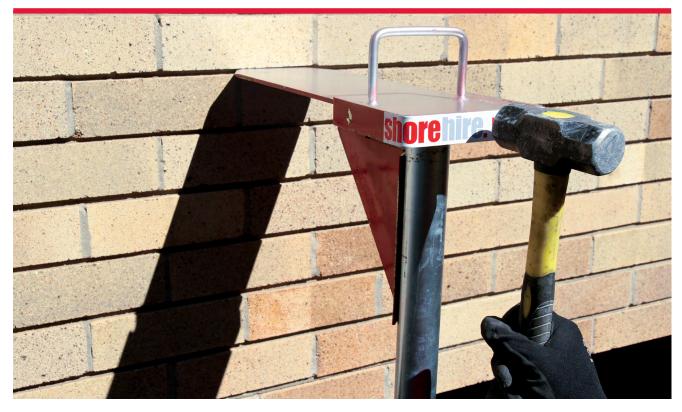

## **STRONG BOYS**

## OUR STRONG BOYS WILL HELP YOU SUPPORT WALLS WHILE YOU FIT LINTELS OR BEAMS.

The Strong Boy wall support system is a robust steel acrow prop head attachment designed to support masonry walls while lintels or beams are installed temporarily.

The Strong Boy is 520mm long x 160mm wide x 245mm deep, and weighs 6.45kg. The Strong Boy has been designed to be used in conjunction with standard acrow props by securely fitting onto the end plate of all our standard acrow props.