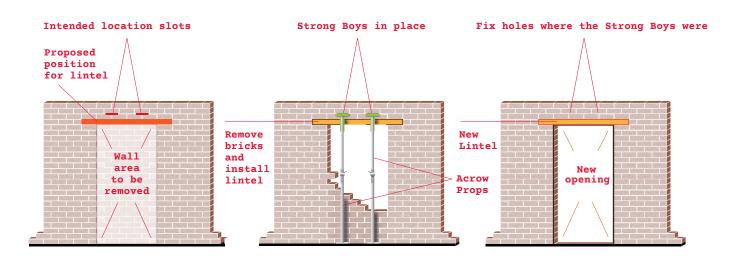

## **STRONG BOYS**



## OUR STRONG BOYS WILL HELP YOU SUPPORT WALLS WHILE YOU FIT LINTELS OR BEAMS.

The Strong Boy wall support system is a robust steel acrow prop head attachment designed to support masonry walls while lintels or beams are installed temporarily.

The Strong Boy is 520mm long x 160mm wide x 245mm deep, and weighs 6.45kg. The Strong Boy has been designed to be used in conjunction with standard acrow props by securely fitting onto the end plate of all our standard acrow props.



## **NEW OPENING METHODOLOGY**

Sales

## **ACROW PROPS**



ACROW PROPS ARE HEIGHT-ADJUSTABLE, TEMPORARY STEEL SUPPORTS THAT ARE SUITABLE FOR VARIOUS PROPPING TECHNIQUES IN A WIDE RANGE OF CONSTRUCTION SETTINGS. THEY ARE DESIGNED AND MANUFACTURED TO FULLY SATISFY THE REQUIREMENTS OF THE AUSTRALIAN FORMWORK CODE.

Adjustable Steel Acrow Props are designed and manufactured to fully satisfy the requirements of the Australian Formwork Code. They provide excellent temporary support in many uses, and are economical, easy, and quick to erect.

| ACROW PROP SPECIFICATIONS |               |                  |             |                  |                   |
|---------------------------|---------------|------------------|-------------|------------------|-------------------|
| Size