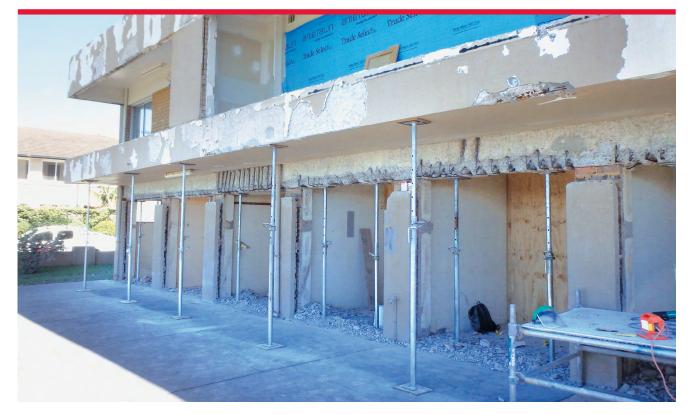

## **NEW OPENING METHODOLOGY**

Sales

## **ACROW PROPS**

ACROW PROPS ARE HEIGHT-ADJUSTABLE, TEMPORARY STEEL SUPPORTS THAT ARE SUITABLE FOR VARIOUS PROPPING TECHNIQUES IN A WIDE RANGE OF CONSTRUCTION SETTINGS. THEY ARE DESIGNED AND MANUFACTURED TO FULLY SATISFY THE REQUIREMENTS OF THE AUSTRALIAN FORMWORK CODE.

Adjustable Steel Acrow Props are designed and manufactured to fully satisfy the requirements of the Australian Formwork Code. They provide excellent temporary support in many uses, and are economical, easy, and quick to erect.