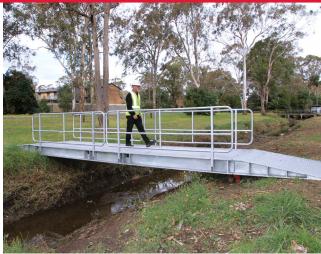

# TEMPORARY ALUMINIUM BRIDGE FOR ALL THOSE AREAS THAT ARE DIFFICULT TO GET TO.

Our Pedestrian Bridges are used on and around building and construction sites. The Bridges provide simple, practical solutions for construction companies needing excellent quality temporary access solutions. Temporary Aluminium Pedestrian Bridges are ideal for pedestrians to gain access across trenches and excavations.

The end ramps allow easy transition on undulating surfaces.

#### **FEATURES**

- · Lightweight
- · Quick to install
- · Complete with handrails
- · Completely manufactured from aluminium
- · Ramps at either end
- · Forklift tyne access
- · Hinged access ramps

| TEMPORARY ALUMINIUM BRIDGE SPECIFICATIONS |                 |            |        |  |  |
|-------------------------------------------|-----------------|------------|--------|--|--|
| Width                                     | Length          | Load Type  | Weight |  |  |
| 1.2m                                      | 3m + 0.6m ramps | Pedestrian | 150kg  |  |  |