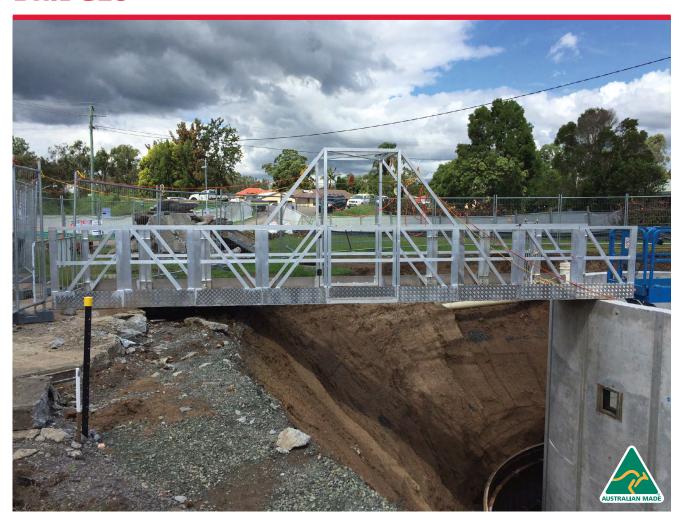

#### **TEMPORARY STEEL BRIDGE**

Shore Hire has a range of temporary steel bridges for pedestrian and vehicular access. The decks are modular, 1.5m wide each, and can be bolted together side-by-side for vehicular access.

Handrails are available for pedestrian access, and the bridges can easily be craned into position with their centre plate-certified lifting points. Ramps are available for ease of access at the ends.

They were designed in accordance with loading requirements set out in AS5100.2 - M1600/360kN moving loads on S1600/240kN stationary loads.

| TEMPORA      | RV STEEL RI  | RIDGE SPECI  | FICATIONS  |
|--------------|--------------|--------------|------------|
| I LIVII OIIA | III OILLE DI | IIDGE OI EOI | IIOAIIOIIO |

| Length | Width     | Load Type          | Max<br>Span | Weight |
|--------|-----------|--------------------|-------------|--------|
| 4.5m   | 1.5m – 3m | Truck & Pedestrian | 4.0m        | 2294kg |
| 6m     | 1.5m – 3m | Truck & Pedestrian | 5.5m        | 2753kg |
| 7.5m   | 1.5m – 3m | Truck & Pedestrian | 7.0m        | 4535kg |
| 9m     | 1.5m – 3m | Truck & Pedestrian | 8.5m        | 5738kg |
| 10.5m  | 1.5m – 3m | Truck & Pedestrian | 10.0m       | 6370kg |
| Ramp   | 1.5m – 3m | Truck & Pedestrian |             | 450kg  |