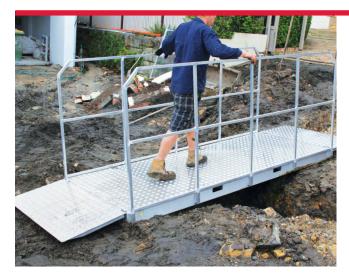

# TEMPORARY ALUMINIUM BRIDGE FOR ALL THOSE AREAS THAT ARE DIFFICULT TO GET TO.

Our Pedestrian Bridges are used on and around building and construction sites. The Bridges provide simple, practical solutions for construction companies needing excellent quality temporary access solutions. Temporary Aluminium Pedestrian Bridges are ideal for pedestrians to gain access across trenches and excavations.

The end ramps allow easy transition on undulating surfaces.

#### **FEATURES**

- · Lightweight
- · Quick to install
- · Complete with handrails
- · Completely manufactured from aluminium
- · Ramps at either end
- · Forklift tyne access
- · Hinged access ramps

| TEMPORARY ALUMINIUM BRIDGE SPECIFICATIONS |                 |            |        |  |  |
|-------------------------------------------|-----------------|------------|--------|--|--|
| Width                                     | Length          | Load Type  | Weight |  |  |
| 1.2m                                      | 3m + 0.6m ramps | Pedestrian | 150kg  |  |  |