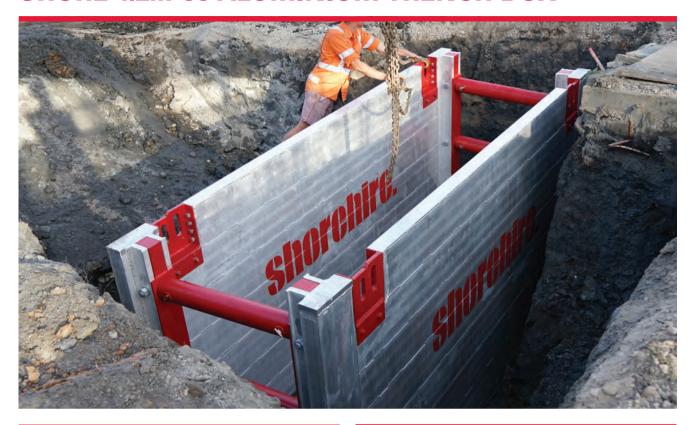

The Shore 4.2m-35 lower unit has a knife edge which gives the contractor choice of either the Dig & Place or Dig & Push installation method so whether the ground is solid clay or fine sand you have it covered. These trench boxes also have built in "toe out" to make your job even easier.

If you need extra depth, just use the 1.86m upper units as a top extension or it can also be used as a trench box as it has an under strut clearance of 860mm.

The Shore 4.2m-35 Aluminium Trench Box is designed to be used to support trenches to any depth, provided the working load limit of 35KPa is not exceeded.