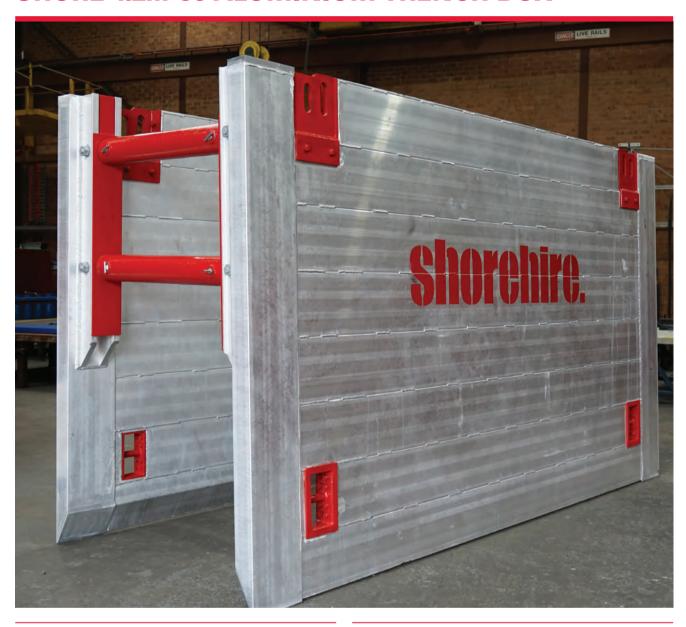

### **SHORE 4.2m-35 ALUMINIUM TRENCH BOX**

THE SHORE 4.2m-35 ALUMINIUM TRENCH BOX PROVIDES THE PERFECT BALANCE OF STRENGTH, TOUGHNESS AND LIGHT WEIGHT TO ALLOW SMALLER EXCAVATORS TO HANDLE THE REALLY DIFFICULT PIPELINE PROJECTS.

With a 100mm wall thickness, the 4.2m-35 Aluminium Trench Box allows for narrower trenches in tight projects and means less bedding material is required which converts to real savings on most pipeline projects.

#### **FEATURES**

- · Foam filled to reduce water logging
- · 100mm thick walls
- · Reinforced top plate
- · Four steel lifting points
- · Aluminium construction
- Use the upper as a top extension
- · Heavy-duty construction
- End Panels available
- · Manufactured to Australian Standards
- Compatible with 141 Struts
- Compatible with Edge Safe Protection
- Upper unit can be used as a stand alone shore box
- Toe out for Dig & Push installation method