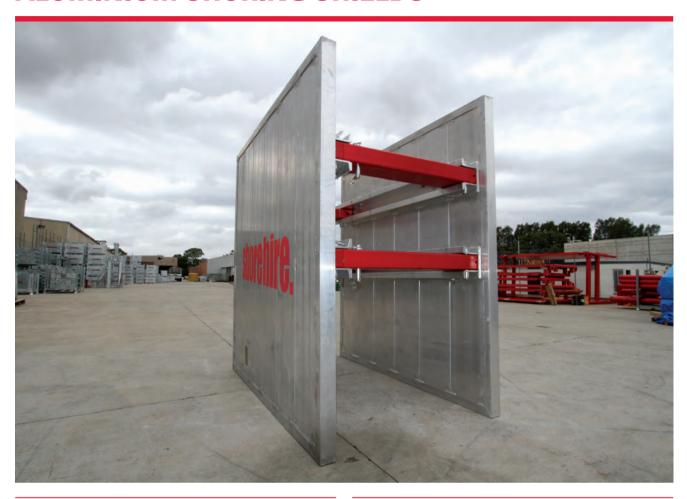

### **ALUMINIUM SHORING SHIELDS**

ALUMINIUM SHORING SHIELDS ARE DESIGNED TO SAFELY AND EFFECTIVELY SUPPORT TRENCHES WHEN USING SMALLER EXCAVATORS AND BACKHOES.

#### **FEATURES**

- Lightweight
- · Installed by small excavators and backhoes
- · Adjustable steel speed struts
- Foam-filled, high yield, aluminium panels for strength
- · Smoothwall panels reduces friction for removal
- · High under-strut clearance
- · Certified to Australian Standards

Aluminium Smoothwall Shoring Shields are an innovative development incorporating the many benefits of traditional aluminium shoring with the solid wall security of high strength extruded aluminium sections.