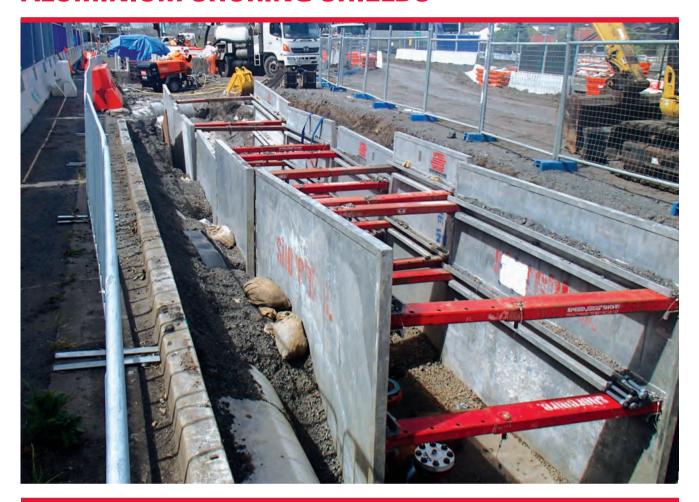

Aluminium Smoothwall Shoring Shields are an innovative development incorporating the many benefits of traditional aluminium shoring with the solid wall security of high strength extruded aluminium sections.

Due to their lightweight and robust design, the Aluminium Smoothwall Shoring Shield system is ideal for municipal maintenance, small utility installations and pipeline repairs. A backhoe or a small excavator can handle the shields, so this is an advantage over heavier steel trench boxes.