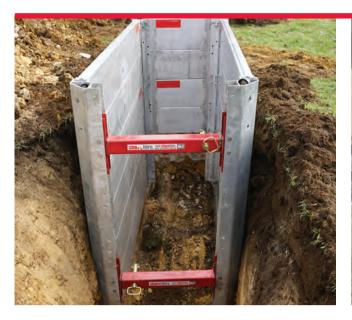

## LIGHTWEIGHT MODULAR SYSTEM (MAPS) THAT A TWO PERSON CREW CAN ASSEMBLE.

Modular Aluminium Panel Shields (MAPS) are engineered for high strength, ultra light weight and ease of handling. The system is ideal for utility maintenance and repairs to cable splice pits, gas, sewer, water and other light utility installations. Small MAPS panels, end posts and adjustable struts are light enough for transport by a utility vehicle, and can be quickly configured for 2, 3 or 4-sided applications.

A two man crew can readily assemble the system by hand for rapid placement in the trench by a backhoe or small excavator.

The foam filled, double wall aluminium panels are available in a full range of standard sizes. Extruded end members are available in various lengths, which allows easy pin and keeper connection of panels and struts in various sizes, forming the exact configuration required at the work site.

Various width options are available with the adjustable struts.