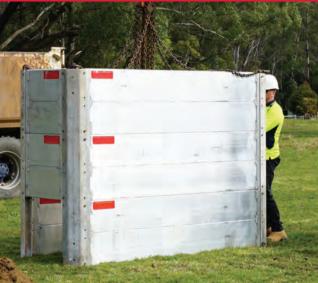

## LIGHTWEIGHT MODULAR SYSTEM (MAPS) THAT A TWO PERSON CREW CAN ASSEMBLE.

Modular Aluminium Panel Shields (MAPS) are engineered for high strength, ultra light weight and ease of handling. The system is ideal for utility maintenance and repairs to cable splice pits, gas, sewer, water and other light utility installations. Small MAPS panels, end posts and adjustable struts are light enough for transport by a utility vehicle, and can be quickly configured for 2, 3 or 4-sided applications.

A two man crew can readily assemble the system by hand for rapid placement in the trench by a backhoe or small excavator.

The foam filled, double wall aluminium panels are available in a full range of standard sizes. Extruded end members are available in various lengths, which allows easy pin and keeper connection of panels and struts in various sizes, forming the exact configuration required at the work site.