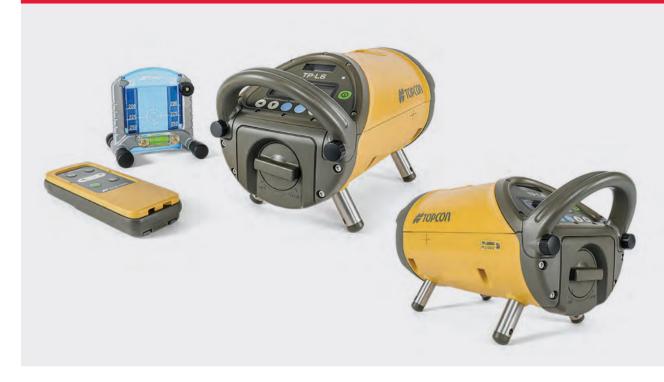

### **TOPCON PIPE LASERS**

Shore Hire's Pipe Lasers offer a combination of features and technology that are proven to meet the demands of contractors in the field.

Whether placed in the trench or over the top, the Topcon Pipe Laser is the industry standard because you can see the green beam anywhere and in any weather or site conditions.

It's the most visible construction laser ever. This green beam is four times easier to find in sunlight than conventional beams.

The Pipe Laser is constructed from a rugged cast aluminium and has a waterproof housing for tough "in the trenches" conditions.

#### FEATURES

- Green beam
- Most visible construction laser ever
- Remote control range = 200m (front)
- · Easy to see angle display
- · Left-right beam line control
- Up to 150m range
- Tough aluminium case
- Long-life batteries