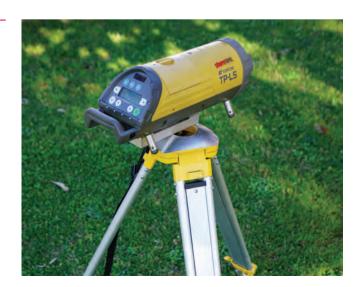

ost visible construction laser ever. This green beam is four times easier to find in sunlight than conventional beams.

The Pipe Laser is constructed from a rugged cast aluminium and has a waterproof housing for tough "in the trenches" conditions.

## LASER REPAIR AND CALIBRATION SERVICE

Shore Hire maintain laser calibration ranges QA checked by Topcon Technicians. This enables us to verify and certify that both hire fleet and customer lasers are within the manufacturer's specifications as per AS/NZS ISO 10012:2004.

#### FEATURES

- Green beam
- Most visible construction laser ever
- Remote control range = 200m (front)
- · Easy to see angle display
- · Left-right beam line control
- Up to 150m range
- Tough aluminium case
- Long-life batteries

#### ACCESSORIES

- Tripod
- Trivet plate



Lasers

& Lifting

Jack