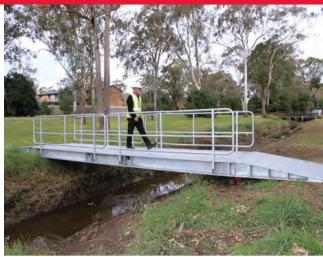

### **MODULAR ALUMINIUM BRIDGE**

Shore Hire has developed a Modular Aluminium Bridge for lengths from 3m to 9m. There are 1m modular sections that bolt on to each end to give you your desired length. The bridge is made of lightweight aluminium and can be lifted into place from the lifting points in the centre frame.

There are two self-closing gates within the 3m aluminium bridge so that a stair or ladder access point can be set up for access into an excavation below. The Modular Aluminium Bridge is the perfect product for when you need access or visibility from above your work area. The bridge is 1.5m wide and is for pedestrian access only. The bridge has a 2.5kNm2 load rating, as per AS1657.

| MODULAR ALUMINIUM BRIDGE |              |            |             |                |  |
|--------------------------|--------------|------------|-------------|----------------|--|
| Length<br>(m)            | Width<br>(m) | Load Type  | Max<br>Span | Weight<br>(kg) |  |
| 1m                       | 1.5m         | Pedestrian | 0.5m        | 60kg           |  |
| 2m                       | 1.5m         | Pedestrian | 1.5m        | 120kg          |  |
| 3m                       | 1.5m         | Pedestrian | 2.5m*       | 210kg          |  |
| 4m                       | 1.5m         | Pedestrian | 3.5m*       | 240kg          |  |
| 5m                       | 1.5m         | Pedestrian | 4.5m*       | 300kg          |  |
| 6m                       | 1.5m         | Pedestrian | 5.5m*       | 360kg          |  |
| 7m                       | 1.5m         | Pedestrian | 6.5m*       | 420kg          |  |
| 8m                       | 1.5m         | Pedestrian | 7.5m*       | 480kg          |  |
| 9m                       | 1.5m         | Pedestrian | 8.5m*       | 530kg          |  |
| Ramp                     | 1.5m         | Pedestrian |             | 25kg           |  |