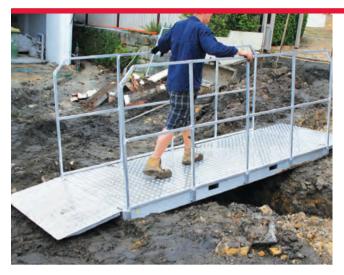

# TEMPORARY ALUMINIUM BRIDGE FOR ALL THOSE AREAS THAT ARE DIFFICULT TO GET TO.

Our Pedestrian Bridges are used on and around building and construction sites. The Bridges provide simple, effective solutions for construction companies who need to provide excellent quality, temporary access solutions. Temporary Aluminium Pedestrian Bridges are ideal to gain access across trenches and excavations for pedestrian traffic.

The end ramps allow easy transition on undulating surfaces.

#### **FEATURES**

- · Lightweight
- · Quick to install
- · Complete with handrails
- · Completely manufactured from aluminium
- · Ramps at either end
- · Forklift tyne access
- · Hinged access ramps

| TEMPORARY ALUMINIUM BRIDGE SPECIFICATIONS |                           |            |        |  |
|-------------------------------------------|---------------------------|------------|--------|--|
| Width                                     | Length                    | Load Type  | Weight |  |
| 1200mm                                    | 3000mm + ramps<br>(600mm) | Pedestrian | 150kg  |  |