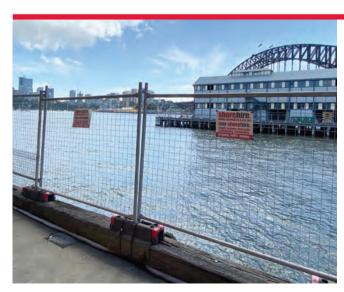

### TEMPORARY FENCING

With a galvanised finish and fully welded frame supported by a Fence Base, the system is designed for fast erection and dismantling.

Temporary Fencing is suitable for building, construction, excavation, demolition and general crowd control.

Additional bracing available to add support to fences.

### **TEMPORARY FENCING SPECIFICATIONS**

| Description   | Dimensions        | Weight |
|---------------|-------------------|--------|
| Fence Panel   | 2425 × 2000mm     | 27kg   |
| Concrete Base | 600 × 220 × 150mm | 30kg   |
| Rubber Base   | 750 x 200 x 150mm | 24kg   |