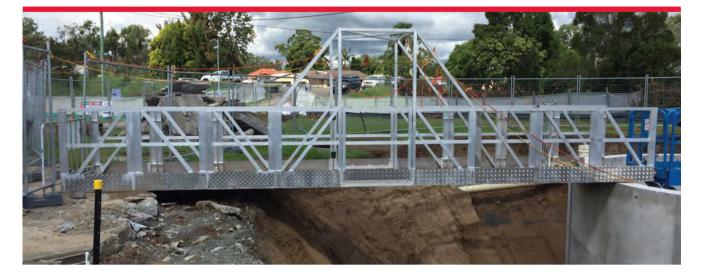

### **TEMPORARY STEEL BRIDGE**

Shore Hire has a range of temporary steel bridges for pedestrian and vehicular access. The decks are modular and are 1.5m wide each and can be bolted together side by side for vehicular access.

There are handrails available for pedestrian access and centre plate certified lifting points for ease of craning into position.

Ramps are available for ease of access at the ends.

Designed in accordance with loading requirements set out in AS5100.2 (M1600/360kN moving loads on S1600/240kN stationary loads).

| TEMPORARY STEEL BRIDGE |              |                    |             |                |  |
|------------------------|--------------|--------------------|-------------|----------------|--|
| Length<br>(m)          | Width<br>(m) | Load Type          | Max<br>Span | Weight<br>(kg) |  |
| 4.5m                   | 1.5m         | Truck & Pedestrian | 4.0m        | 2294kg         |  |
| 6m                     | 1.5m         | Truck & Pedestrian | 5.5m        | 2753kg         |  |
| 7.5m                   | 1.5m         | Truck & Pedestrian | 7.0m        | 4535kg         |  |
| 9m                     | 1.5m         | Truck & Pedestrian | 8.5m        | 5738kg         |  |
| 10.5m                  | 1.5m         | Truck & Pedestrian | 10.0m       | 6370kg         |  |
| Ramp                   | 1.5m         | Truck & Pedestrian |             | 450kg          |  |