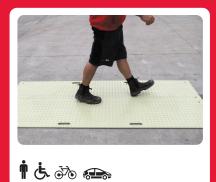

## LOWPRO 12/8 TRENCH COVER

Can be easily installed, transported and stored

Safely cover holes and trenches up to 700mm

Hi-vis and anti-trip trench covers create a safe passageway for pedestrians, wheelchairs and vehicles

To support pedestrians, vehicles and cargo up to 1.6 tonnes

To be configured individually and as part of a larger system including infill strips