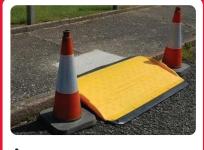

# **TRENCH COVERS**

## LOWPRO 12/8 TRENCH COVER

Can be easily installed, transported and stored

Safely cover holes and trenches up to 700mm

Hi-vis and anti-trip trench covers create a safe passageway for pedestrians, wheelchairs and vehicles