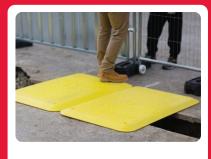

## LOWPRO 12/8 TRENCH COVER

Can be easily installed, transported and stored

Safely cover holes and trenches up to 700mm

Hi-vis and anti-trip trench covers create a safe passageway for pedestrians, wheelchairs and vehicles

### LOWPRO 15/10 TRENCH COVER

Can be easily installed, transported and stored

Safely cover holes and trenches up to 900mm

Hi-vis and anti-trip trench cover create a safe passageway for pedestrians, wheelchairs and vehicles