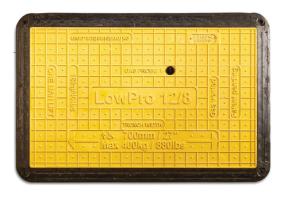

## LOWPRO 12/8 TRENCH COVER

Can be easily installed, transported and stored

Safely cover holes and trenches up to 700mm

Hi-vis and anti-trip trench covers create a safe passageway for pedestrians, wheelchairs and vehicles

Flexi-edges are moulded around the whole board, creating a durable protective barrier for the trench cover

Prevent drifting using Flexi-edge technology and infill connector strips

Not for use in roadway

To support pedestrians, vehicles and cargo up to 1.6 tonnes

To be configured individually and as part of a larger system including infill strips