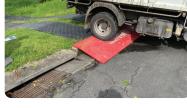

### **Anti-Slip Steel Plates**

**Dimensions:** 1.2m - 6m **Thickness:** 25, 32, 50mm Ask about our engineering capabilites

🛉 🔥 🗞 ONLY

Pedestrian Kerb Ramp Dimensions: 1.28m x 0.76m For kerbs 60-160mm high