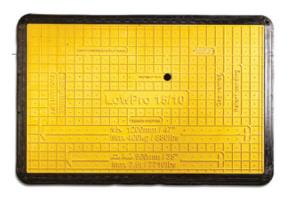

### LOWPRO 15/10 TRENCH COVER

Can be easily installed, transported and stored

Safely cover holes and trenches up to 900mm

Hi-vis and anti-trip trench cover create a safe passageway for pedestrians, wheelchairs and vehicles

Flexi-edges are moulded around the whole board, creating a durable protective barrier for the trench cover

Prevent drifting using Flexi-edge technology and infill connector strips

Enable access for residents to their homes

To support vehicles up to 3.5 tonnes

To be configured individually and as part of a larger system including infill strips