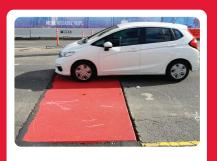

### LOWPRO 15/10 TRENCH COVER

Can be easily installed, transported and stored

Safely cover holes and trenches up to 900mm

Hi-vis and anti-trip trench cover create a safe passageway for pedestrians, wheelchairs and vehicles

To support vehicles up to 3.5 tonnes

To be configured individually and as part of a larger system including infill strips