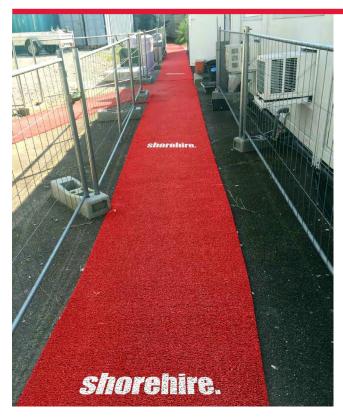

## FIRE RATED MATTING

## SALE ITEM ONLY

Our Fire Rated Mats HD (Heavy Duty) provide highly visible, slip-resistant walkways for use throughout construction sites. Ideal for rough or uneven surfaces, such as sand, gravel, dirt and mud, or any material present on your job site.

The coiled PVC structure traps mud and dirt from tradespeople's boots, preventing it from being walked through internal spaces and the surrounding environment.

| FIRE RATED MAT SPECIFICATIONS |           |             |        |  |
|-------------------------------|-----------|-------------|--------|--|
| Size                          | Thickness | Roll Weight | Colour |  |
| 1m x 10m                      | 10–12mm   | 29kg        | Red    |  |