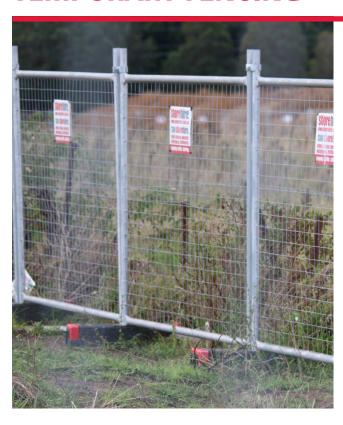

## **TEMPORARY FENCING**

With a galvanised finish and a fully welded frame supported by a Fence Base, the system is designed for fast erection and dismantling.

Temporary Fencing suits building, construction, excavation, demolition, and general crowd control.

Additional bracing is available to add support to fences.

| TEMPORARY FENCING SPECIFICATIONS |                   |        |  |  |
|----------------------------------|-------------------|--------|--|--|
| Description                      | Dimensions        | Weight |  |  |
| Fence Panel                      | 2425 × 2000mm     | 27kg   |  |  |
| Concrete Base                    | 600 × 220 × 150mm | 30kg   |  |  |
| Rubber Base                      | 750 x 200 x 150mm | 24kg   |  |  |