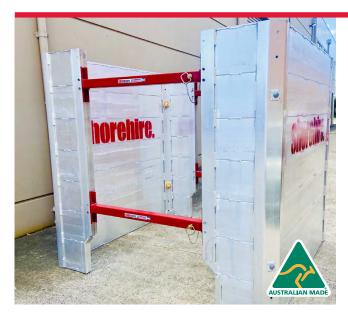

## **ALUMINIUM MANHOLE BOX**

SHORE HIRE'S MANHOLE ALUMNIUM SHORING BOXES ARE AN INCREDIBLY VERSATILE AND SAFE TRENCH SHORING SYSTEM FOR GENERAL CONSTRUCTION AND UTILITIES CONTRACTORS.

## **FEATURES**

- Lightweight so that you can save on machinery and operational costs
- Versatile with various strut sizes, so that whatever the job requires, Shore Hire has the option to suit
- Equipped with a Four Point Lifting System for easier and safer installs
- Working pressures of 20kPa to allow for a number of ground conditions
- High-strength Aluminium construction for the most robust aluminium design possible
- End plates available, so you can fully enclose the shoring system
- Easy to assemble and options for Shore Hire to pre-build where possible to save you as much time and money as possible on site
- Manufactured & Certified AS 4744.1-2000 so you know that every safety checkbox is ticked when you use our products
- Internal working widths 1.4m 3.3m to allow for a range of applications
- Compatible with Edge Safe Protection Range for even more safety options