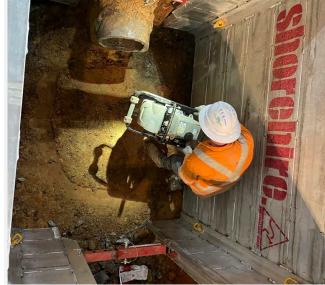

## **ALUMINIUM MANHOLE BOX**

SHORE HIRE'S MANHOLE ALUMNIUM SHORING BOXES ARE AN INCREDIBLY VERSATILE AND SAFE TRENCH SHORING SYSTEM FOR GENERAL CONSTRUCTION AND UTILITIES CONTRACTORS.

## **FEATURES**

- Lightweight so that you can save on machinery and operational costs
- Versatile with various strut sizes, so that whatever the job requires, Shore Hire has the option to suit
- Equipped with a Four Point Lifting System for easier and safer installs
- Working pressures of 20kPa to allow for a number of ground conditions
- High-strength Aluminium construction for the most robust aluminium design possible
- End plates available, so you can fully enclose the shoring system
- Easy to assemble and options for Shore Hire to pre-build where possible to save you as much time and money as possible on site
- Manufactured & Certified AS 4744.1-2000 so you know that every safety checkbox is ticked when you use our products
- Internal working widths 1.4m 3.3m to allow for a range of applications
- Compatible with Edge Safe Protection Range for even more safety options