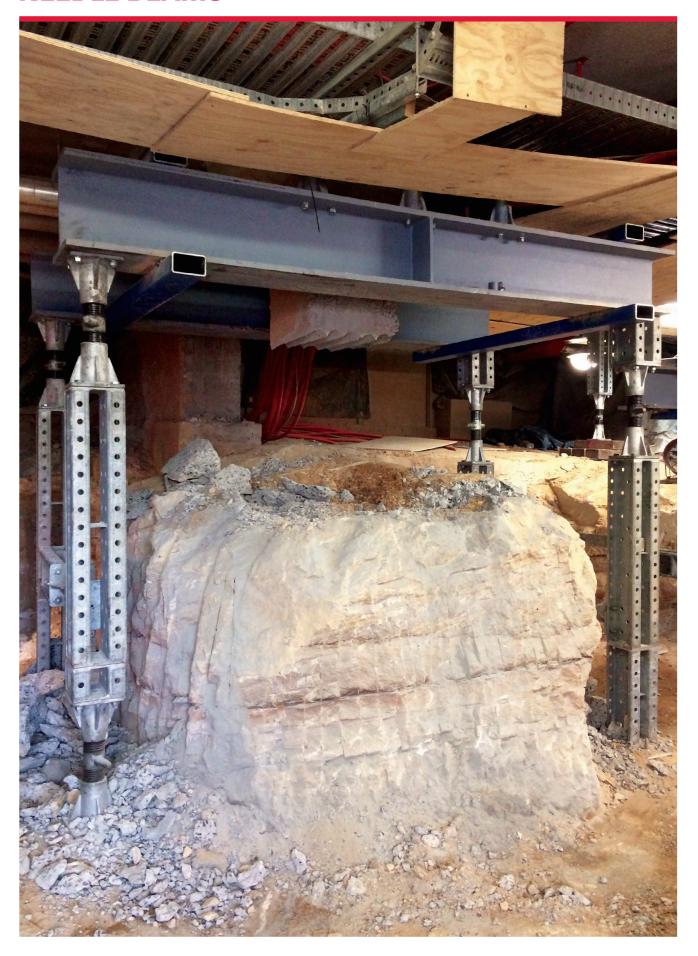

## **NEEDLE BEAMS**

Needle Beams are used in propping and needling applications, and our engineers often specify their use to spread loads whilst supporting slabs. Our needle beams have been reinforced with additional stiffener plates and galvanised for protection.