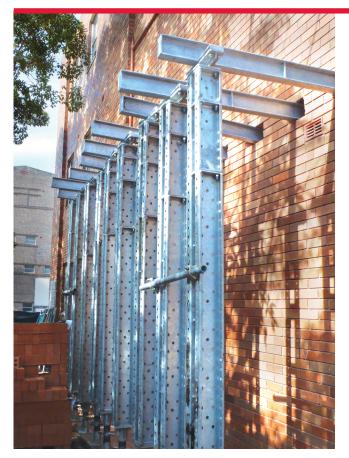

## **NEEDLE BEAMS**

Needle Beams are used in propping and needling applications, and our engineers often specify their use to spread loads whilst supporting slabs. Our needle beams have been reinforced with additional stiffener plates and galvanised for protection.