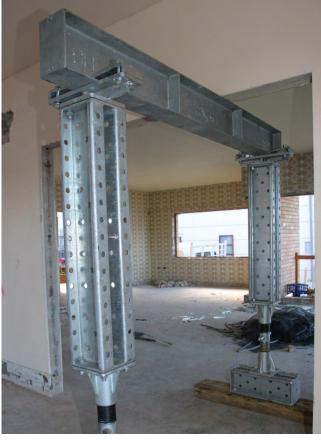

## **NEEDLE BEAMS**

Needle Beams are used in propping and needling applications, and our engineers often specify their use to spread loads whilst supporting slabs. Our needle beams have been reinforced with additional stiffener plates and galvanised for protection.