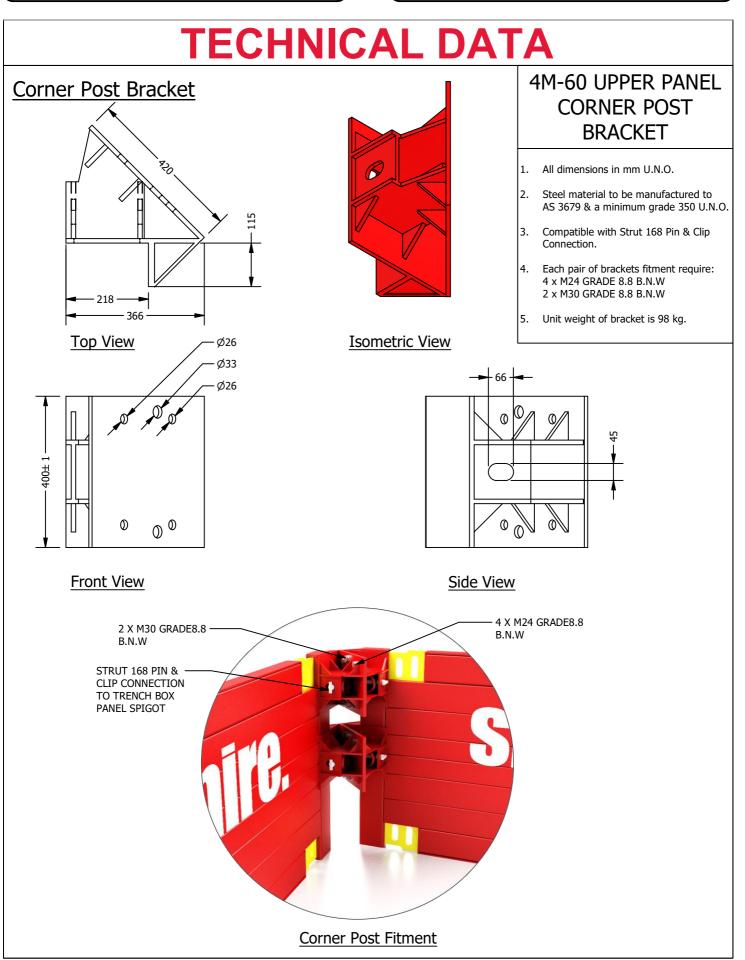

### 4M-60 UPPER PANEL CORNER POST BRACKET

- All dimensions in mm U.N.O. 1.
- Steel material to be manufactured to 2. AS 3679 & a minimum grade 350 U.N.O.
- 3. Compatible with Strut 168 Pin & Clip Connection.
- Each pair of brackets fitment require: 4. 4 x M24 GRADE 8.8 B.N.W 2 x M30 GRADE 8.8 B.N.W
- Unit weight of bracket is 98 kg. 5.