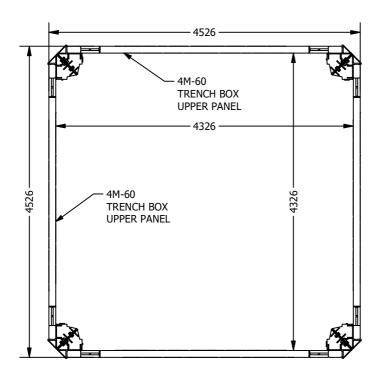

#### Four Sided Shoring Setup Arrangement with 4M-60 **Trench Box Upper Panels**

| SHORING ARRANGEMENT |             |             |                                |                      |
|---------------------|-------------|-------------|--------------------------------|----------------------|
| WLL                 | X-DIRECTION | Y-DIRECTION | QUANTITY OF CORNER<br>BRACKETS | TOTAL WEIGHT<br>(KG) |
| 30 kPa              | 4M-60       | 4M-60       | 8                              | 6088                 |