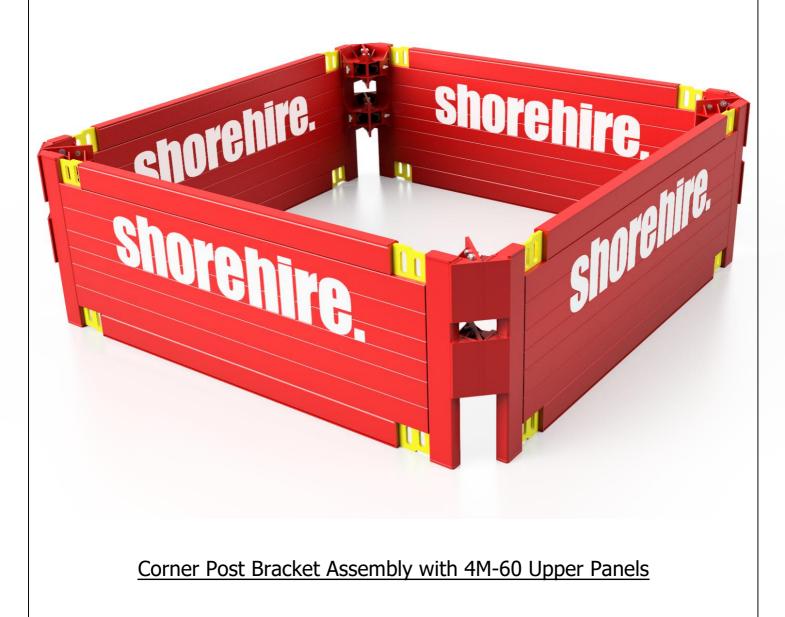

#### Description

The Shore hire corner post system is used where a four sided shoring setup is required. The corner post system is compatible with Shore hire 4M-60 Trench boxes Upper Panels only and is limited to a rated capacity of panel of 30kPa.

This four sided corner post setup is extremely robust. Each individual corner post spigot bracket weighs 98kg. A pair of corner bracket connects spigots of 2 Upper panels. 2 pairs of corner brackets are required for each corner to connect Upper panels using 2 spigots.

All the corner post brackets combined to form a 4 sided panel trench box will add significant weight to the over all setup. Thus, a large excavator or in some scenarios a crane may be required to install and remove this shoring solution.