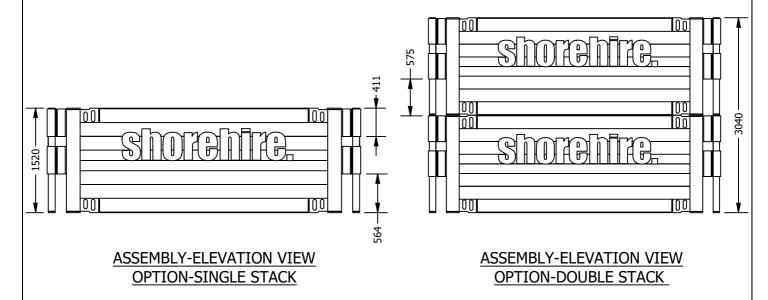

#### Description

The Shore hire corner post system is used where a four sided shoring setup is required. The corner post system is compatible with Shore hire 4M-60 Trench boxes Upper Panels only and is limited to a rated capacity of panel of 30kPa.